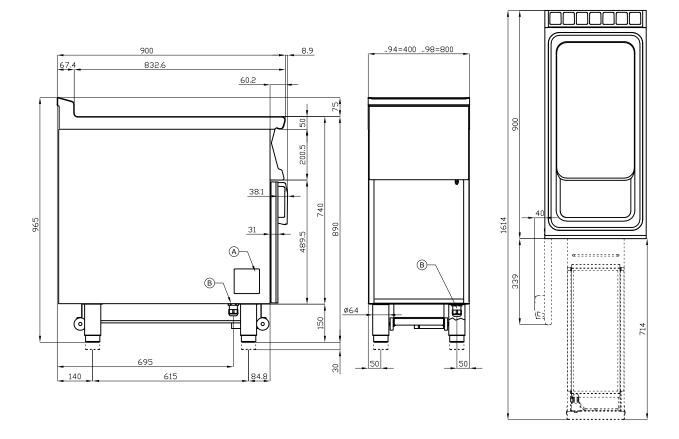

## F18-94ETDP

## 90 IPERLOTUS ELECTRIC ELECTRONIC FRYER

|--|

MODEL: F18-94ETDP

DIMENSIONS: cm. 40x 90x 90h

ELECTRIC POWER: 16,2 kW VOLTAGE:  $400 \text{V} \sim 3 \text{N}$  FREQUENCY: 50/60 Hz

kg: 79 m³: 0.542

mm: 430x970x1300