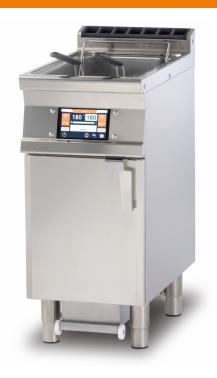

## F18-94ETDP

## 90 IPERLOTUS **ELECTRIC ELECTRONIC FRYER**

Electric electronic Fryer with a 7" TouchScreen. Conservation at 110 °C and preworking at 160 °C with or without Melting. Possibility to store in the memory up to 100 programs. Oil presence sensor and maximum level sensor. Pump for filter the hot oil max 180°C, Tank cleaning, Tank emptying. Bowl 18 lts cm.31x34x33h - 2 baskets cm.13,5x29x21h. Sieve and lid for pan. Oil collection basin with support on wheels with sieve 5 microns (pcs.100 included). Production: 27 kg/h (included 1 Head end filler strip mod.TPA-9)